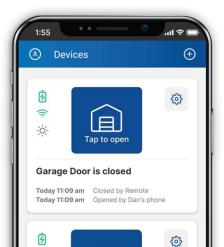

## **New!** Nice G.O. App

Easy to use, customer friendly Nice G.O. Mobile App Features:

- · Real-time notifications and control of garage door from any mobile device
- Invite guests and allow custom access and permissions for up to 10 authorized users
- · Schedule operations and timers for doors and lights

### Welcome to the New Generation of Smart and Simple.

Turn any garage into a smart garage with the Nice Linear 661 and its pairing with the Nice G.O. app, where homeowners can have convenience and peace of mind at their fingertips.