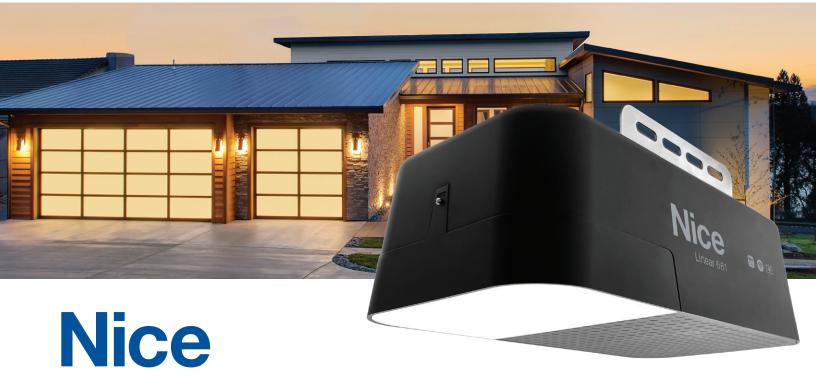

# Linear 661 Smart Garage Door Opener

Backed by over 60 years of pioneering experience. The Nice Linear 661 Garage Door Opener marks the first in a series of smart, Nice openers that combine sleek industrial design at an incredible value. With features such as Wi-Fi™ and smartphone connectivity, pre-installed battery and Nice G.O. app compatibility, the 661 is an evolution of the Linear brand and innovation from Nice that creates a smart, convenient, and value-driven choice.

Operates residential sectional doors up to 8 ft tall & 350 lbs

Includes Wi-Fi Connected Wall Station

Linear 661 Smart Garage Door Opener