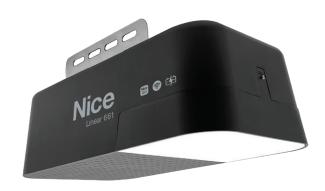

# Linear 661 Smart Garage Door Opener

Backed by over 60 years of pioneering experience. The Nice Linear 661 Garage Door Opener marks the first in a series of smart, Nice openers that combine sleek industrial design at an incredible value. With features such as Wi-Fi™ and smartphone connectivity, pre-installed battery and Nice G.O. app compatibility, the 661 is an evolution of the Linear brand and innovation from Nice that creates a smart, convenient, and value-driven choice.

Operates residential sectional doors up to 8 ft tall & 350 lbs

Includes Wi-Fi Connected Wall Station

Linear 661 Smart Garage Door Opener

#### Interchangeable Chain/Belt Drive System

Offering both chain and belt drive options allows for flexibility in installation.