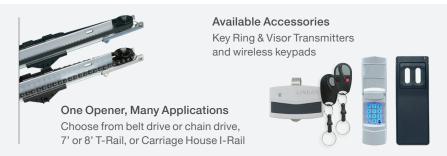

#### Nice Linear 661 includes:

- · Wi-Fi MultiFunction Wall Station
- MTS3 3-Button MegaCode Visor Remote
- Obstacle-Sensing Safety Beams

Scan to **Learn More** 

Niceforyou.com