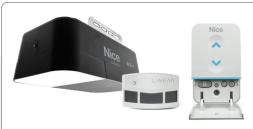

#### Nice Linear 661 includes:

- · Wi-Fi MultiFunction Wall Station
- MTS3 3-Button MegaCode Visor Remote
- Obstacle-Sensing Safety Beams

Scan to **Learn More** 

Niceforyou.com