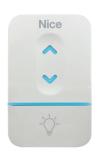

#### Wi-Fi and Bluetooth Connected Wall Station

Provides auto firmware updates over cloud and simplified pairing with Bluetooth, leading to fewer service requirements.

#### Nice Linear 661 includes:

- · Wi-Fi MultiFunction Wall Station
- MTS3 3-Button MegaCode Visor Remote
- Obstacle-Sensing Safety Beams

Scan to **Learn More** 

Niceforyou.com